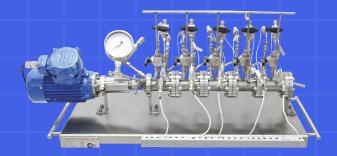

### **SlurryFLO™**

250 ml- 50L, 100 bar, -30 - 250 °C Flow rates up to 300 LPH Automated & Manual Options **Applications:** Slurry reactions, continuous crystallization