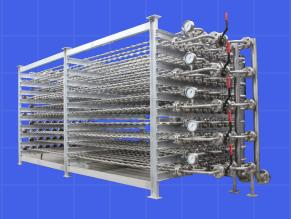

#### **PinchFLO™**

50 ml- 1000L, 50 bar, -50 – 350 °C Flow rates up to 10,000 LPH Automated & Manual Options **Applications:** Nitrations, Oxidations, Organometallic chemistries.

Applied Catalysts | 5555 Pleasantdale Rd Altanta, Georgia 30340 Sales@appliedcatalysts.com | https://appliedcatalysts.com/ | n appliedcatalysts