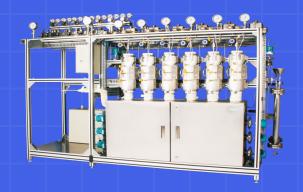

#### **Packed Bed Reactors**

10 - 100ml, 100 bar, 900+ °C Up to 16 parallel beds Automated & Manual Options **Applications:** Reforming, HDS, Hydrogenation, Amination